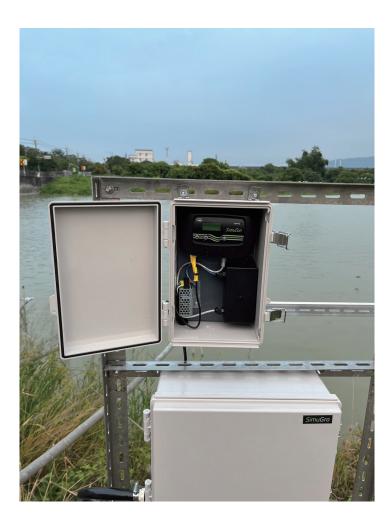

n Gateway enables seamless network integration across the SimuGro family of devices, and connects to the UrbanBlue cloud platform, facilitating comprehensive remote monitoring and control.



## **Technical Specifications:**

- 1. Wireless Mesh Network & Wi-Fi Connectivity.
- 2.Built-in Web Server for configuring WiFi & cloud connectivity.
- 3. Highly configure user internets via UrbanBlue Smart Admin (web platform).
- 4. Automatic data visualization on UrbanBlue Surf (web platform).
- 5.Image tagging through UrbanBlue Assistant (iOS/Android app).
- 6.Power Supply: 110-220VAC (5W) or 5-24VDC.

#### **Product Features:**

- 1. Supports Wireless Connectivity with up to 48 Devices.
- 2. Easy Installation can be preconfigured before delivery.



# SimuCon Gateway

### **Use Case Scenarios:**