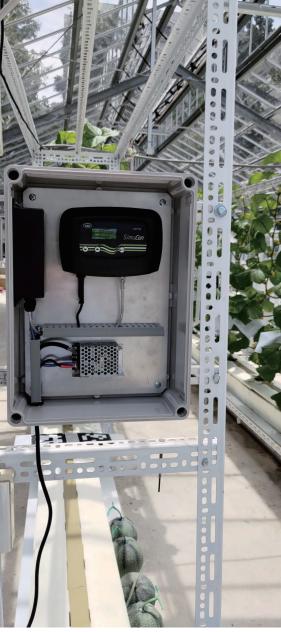

Gateway enables seamless network integration across the SimuGro family of devices, and connects to the UrbanBlue cloud platform, facilitating comprehensive remote monitoring and control.



## **Technical Specifications:**

- 1. Wireless Mesh Network & Wi-Fi Connectivity.
- 2.Built-in Web Server for configuring WiFi & cloud connectivity.
- 3. Highly configure user internets via UrbanBlue Smart Admin (web platform).
- 4. Automatic data visualization on UrbanBlue Surf (web platform).
- 5.Image tagging through UrbanBlue Assistant (iOS/Android app).
- 6.Power Supply: 110-220VAC (5W) or 5-24VDC.

#### **Product Features:**

- 1. Supports Wireless Connectivity with up to 48 Devices.
- 2. Easy Installation can be preconfigured before delivery.



# SimuCon Gateway

### **Use Case Scenarios:**